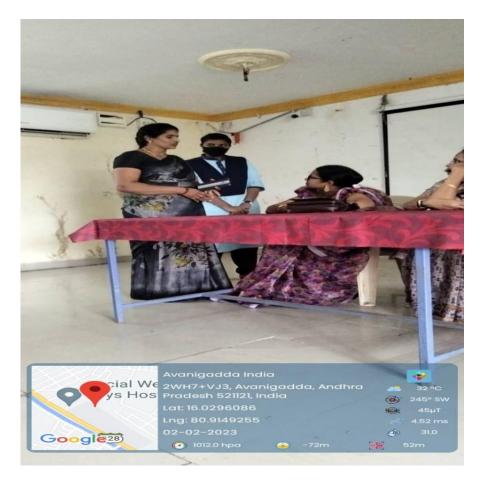

ALL THE GIRLS STUDENTS AND WOMEN FACULTY MEMBERS ARE PARTICIPATED IN THE PROGRAMME

DR.T. NAGA LAKSHMI GARU CLARIFING THE DOUBTS ABOUT HEALTH ISSUES OF STUDENTS AND STAFF MEMBERS.

FALICITATION TO THE CHIEF GUEST DR. T. NAGA LAKSHMI GARU.