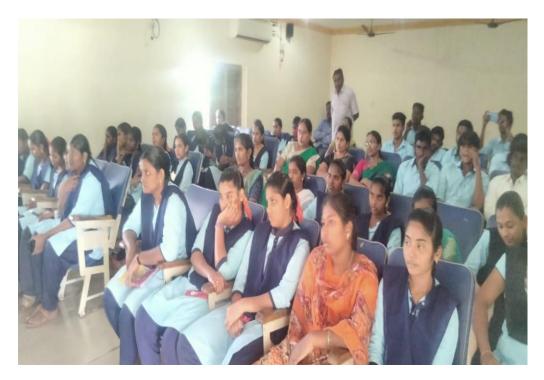

ALL THE GIRLS STUDENTS AND WOMEN FACULTY MEMBERS ARE PARTICIPATED IN THE PROGRAMME

DR.T. NAGA LAKSHMI GARU CLARIFING THE DOUBTS ABOUT HEALTH ISSUES OF STUDENTS AND STAFF MEMBERS.

FALICITATION TO THE CHIEF GUEST DR. T. NAGA LAKSHMI GARU.