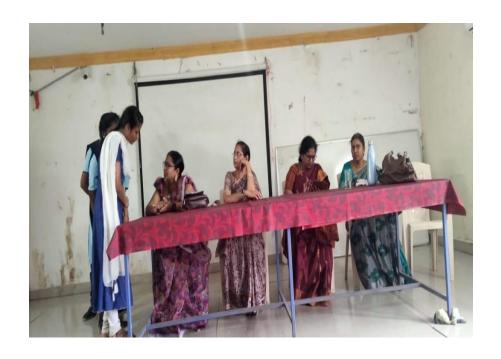

### **INVITATION OF THE PROGRAMME**

A SPEECH BY OUR PRINCIPAL MADAM DR. D.UMARANI GARU

DR .K.V.SANTHA KUMARI GARU, VICE-PRINCIPAL DELIVERED A SPEECH

K. SUJATHA GARU SENIOR FACULTY OF THE COLLEGE, LECTURER IN CHEMISTRY DELIVERED A SPEECH.

V. ARUNA KUMARI GARU ,LECTURER IN ENGLISH DELIVERD A SPEECH

DR. T. NAGALAKSHMI, M.B.B.S, MS, CIVIL ASSISTANT SURGEON,
GOVERNMENT HOSPITAL AVANIGADDA IS OUR RESOURCE PERSON OF
THE PROGRAMME DELIVERED A SPEECH ABOUT WOMENS HEART.