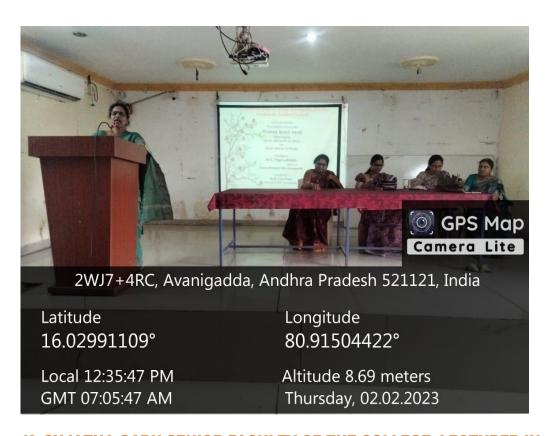

### **INVITATION OF THE PROGRAMME**

A SPEECH BY OUR PRINCIPAL MADAM DR. D.UMARANI GARU

DR .K.V.SANTHA KUMARI GARU, VICE-PRINCIPAL DELIVERED A SPEECH

K. SUJATHA GARU SENIOR FACULTY OF THE COLLEGE, LECTURER IN CHEMISTRY DELIVERED A SPEECH.

V. ARUNA KUMARI GARU ,LECTURER IN ENGLISH DELIVERD A SPEECH

DR. T. NAGALAKSHMI, M.B.B.S, MS, CIVIL ASSISTANT SURGEON,
GOVERNMENT HOSPITAL AVANIGADDA IS OUR RESOURCE PERSON OF
THE PROGRAMME DELIVERED A SPEECH ABOUT WOMENS HEART.

ALL THE GIRLS STUDENTS AND WOMEN FACULTY MEMBERS ARE PARTICIPATED IN THE PROGRAMME

DR.T. NAGA LAKSHMI GARU CLARIFING THE DOUBTS ABOUT HEALTH ISSUES OF STUDENTS AND STAFF MEMBERS.

FALICITATION TO THE CHIEF GUEST DR. T. NAGA LAKSHMI GARU.