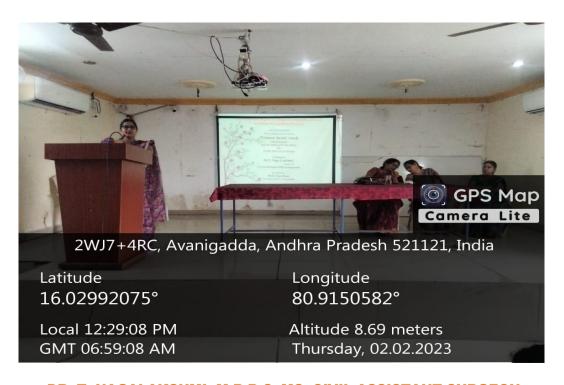

V. ARUNA KUMARI GARU ,LECTURER IN ENGLISH DELIVERD A SPEECH

DR. T. NAGALAKSHMI, M.B.B.S, MS, CIVIL ASSISTANT SURGEON,
GOVERNMENT HOSPITAL AVANIGADDA IS OUR RESOURCE PERSON OF
THE PROGRAMME DELIVERED A SPEECH ABOUT WOMENS HEART.

ALL THE GIRLS STUDENTS AND WOMEN FACULTY MEMBERS ARE PARTICIPATED IN THE PROGRAMME

DR.T. NAGA LAKSHMI GARU CLARIFING THE DOUBTS ABOUT HEALTH ISSUES OF STUDENTS AND STAFF MEMBERS.

FALICITATION TO THE CHIEF GUEST DR. T. NAGA LAKSHMI GARU.