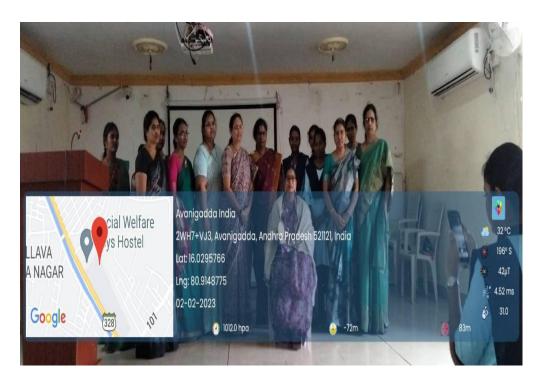

ALL THE GIRLS STUDENTS AND WOMEN FACULTY MEMBERS ARE PARTICIPATED IN THE PROGRAMME

DR.T. NAGA LAKSHMI GARU CLARIFING THE DOUBTS ABOUT HEALTH ISSUES OF STUDENTS AND STAFF MEMBERS.

FALICITATION TO THE CHIEF GUEST DR. T. NAGA LAKSHMI GARU.