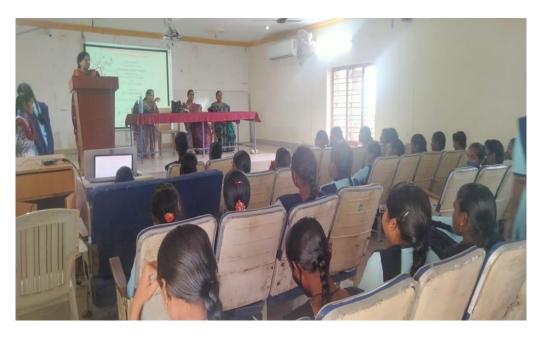

### **INVITATION OF THE PROGRAMME**

A SPEECH BY OUR PRINCIPAL MADAM DR. D.UMARANI GARU

DR .K.V.SANTHA KUMARI GARU, VICE-PRINCIPAL DELIVERED A SPEECH

K. SUJATHA GARU SENIOR FACULTY OF THE COLLEGE, LECTURER IN CHEMISTRY DELIVERED A SPEECH.

V. ARUNA KUMARI GARU ,LECTURER IN ENGLISH DELIVERD A SPEECH

DR. T. NAGALAKSHMI, M.B.B.S, MS, CIVIL ASSISTANT SURGEON,
GOVERNMENT HOSPITAL AVANIGADDA IS OUR RESOURCE PERSON OF
THE PROGRAMME DELIVERED A SPEECH ABOUT WOMENS HEART.

ALL THE GIRLS STUDENTS AND WOMEN FACULTY MEMBERS ARE PARTICIPATED IN THE PROGRAMME

DR.T. NAGA LAKSHMI GARU CLARIFING THE DOUBTS ABOUT HEALTH ISSUES OF STUDENTS AND STAFF MEMBERS.

FALICITATION TO THE CHIEF GUEST DR. T. NAGA LAKSHMI GARU.