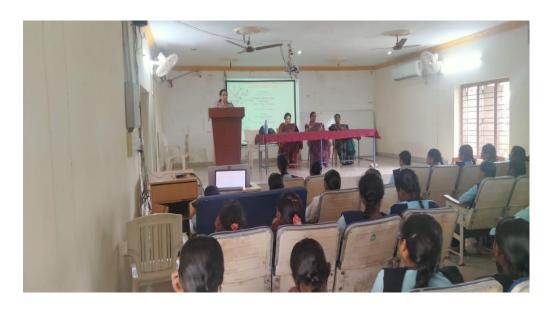

### **INVITATION OF THE PROGRAMME**

A SPEECH BY OUR PRINCIPAL MADAM DR. D.UMARANI GARU

DR .K.V.SANTHA KUMARI GARU, VICE-PRINCIPAL DELIVERED A SPEECH

K. SUJATHA GARU SENIOR FACULTY OF THE COLLEGE, LECTURER IN CHEMISTRY DELIVERED A SPEECH.

V. ARUNA KUMARI GARU ,LECTURER IN ENGLISH DELIVERD A SPEECH

DR. T. NAGALAKSHMI, M.B.B.S, MS, CIVIL ASSISTANT SURGEON,
GOVERNMENT HOSPITAL AVANIGADDA IS OUR RESOURCE PERSON OF
THE PROGRAMME DELIVERED A SPEECH ABOUT WOMENS HEART.

ALL THE GIRLS STUDENTS AND WOMEN FACULTY MEMBERS ARE PARTICIPATED IN THE PROGRAMME

DR.T. NAGA LAKSHMI GARU CLARIFING THE DOUBTS ABOUT HEALTH ISSUES OF STUDENTS AND STAFF MEMBERS.

FALICITATION TO THE CHIEF GUEST DR. T. NAGA LAKSHMI GARU.