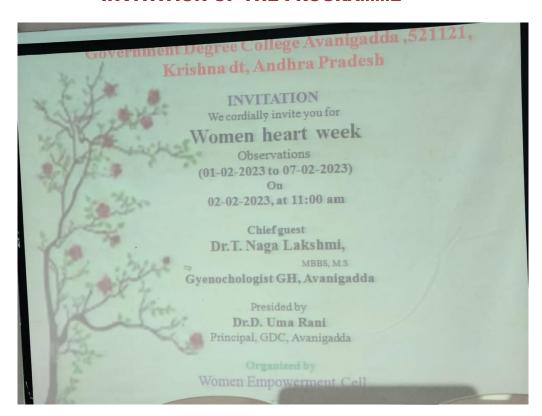

### **INVITATION OF THE PROGRAMME**

A SPEECH BY OUR PRINCIPAL MADAM DR. D.UMARANI GARU

DR .K.V.SANTHA KUMARI GARU, VICE-PRINCIPAL DELIVERED A SPEECH

K. SUJATHA GARU SENIOR FACULTY OF THE COLLEGE, LECTURER IN CHEMISTRY DELIVERED A SPEECH.

V. ARUNA KUMARI GARU ,LECTURER IN ENGLISH DELIVERD A SPEECH

DR. T. NAGALAKSHMI, M.B.B.S, MS, CIVIL ASSISTANT SURGEON,
GOVERNMENT HOSPITAL AVANIGADDA IS OUR RESOURCE PERSON OF
THE PROGRAMME DELIVERED A SPEECH ABOUT WOMENS HEART.

ALL THE GIRLS STUDENTS AND WOMEN FACULTY MEMBERS ARE PARTICIPATED IN THE PROGRAMME

DR.T. NAGA LAKSHMI GARU CLARIFING THE DOUBTS ABOUT HEALTH ISSUES OF STUDENTS AND STAFF MEMBERS.

FALICITATION TO THE CHIEF GUEST DR. T. NAGA LAKSHMI GARU.