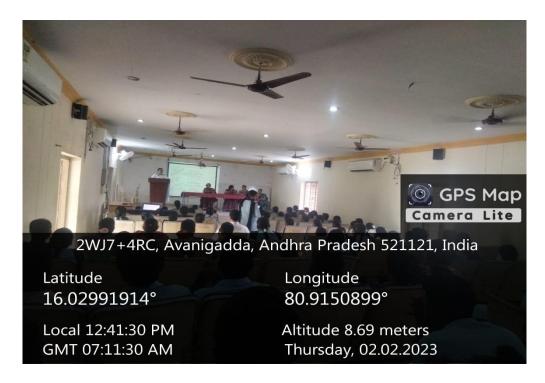

### **INVITATION OF THE PROGRAMME**

A SPEECH BY OUR PRINCIPAL MADAM DR. D.UMARANI GARU

DR .K.V.SANTHA KUMARI GARU, VICE-PRINCIPAL DELIVERED A SPEECH

K. SUJATHA GARU SENIOR FACULTY OF THE COLLEGE, LECTURER IN CHEMISTRY DELIVERED A SPEECH.

V. ARUNA KUMARI GARU ,LECTURER IN ENGLISH DELIVERD A SPEECH

DR. T. NAGALAKSHMI, M.B.B.S, MS, CIVIL ASSISTANT SURGEON,
GOVERNMENT HOSPITAL AVANIGADDA IS OUR RESOURCE PERSON OF
THE PROGRAMME DELIVERED A SPEECH ABOUT WOMENS HEART.