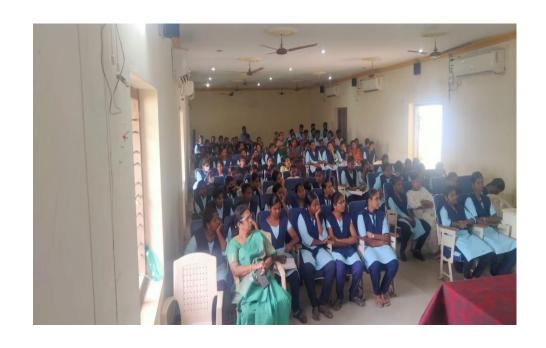

ALL THE GIRLS STUDENTS AND WOMEN FACULTY MEMBERS ARE PARTICIPATED IN THE PROGRAMME

DR.T. NAGA LAKSHMI GARU CLARIFING THE DOUBTS ABOUT HEALTH ISSUES OF STUDENTS AND STAFF MEMBERS.

FALICITATION TO THE CHIEF GUEST DR. T. NAGA LAKSHMI GARU.