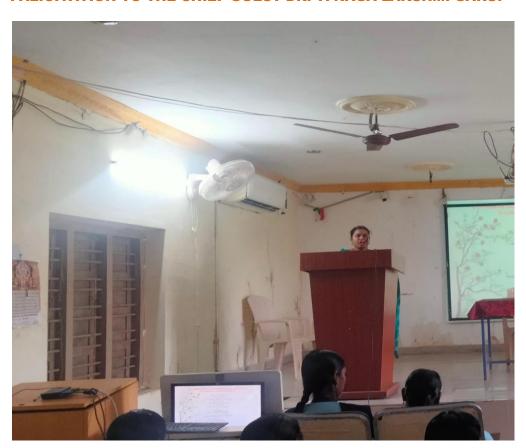

### **INVITATION OF THE PROGRAMME**

A SPEECH BY OUR PRINCIPAL MADAM DR. D.UMARANI GARU

DR .K.V.SANTHA KUMARI GARU, VICE-PRINCIPAL DELIVERED A SPEECH

K. SUJATHA GARU SENIOR FACULTY OF THE COLLEGE, LECTURER IN CHEMISTRY DELIVERED A SPEECH.

V. ARUNA KUMARI GARU ,LECTURER IN ENGLISH DELIVERD A SPEECH

DR. T. NAGALAKSHMI, M.B.B.S, MS, CIVIL ASSISTANT SURGEON,
GOVERNMENT HOSPITAL AVANIGADDA IS OUR RESOURCE PERSON OF
THE PROGRAMME DELIVERED A SPEECH ABOUT WOMENS HEART.